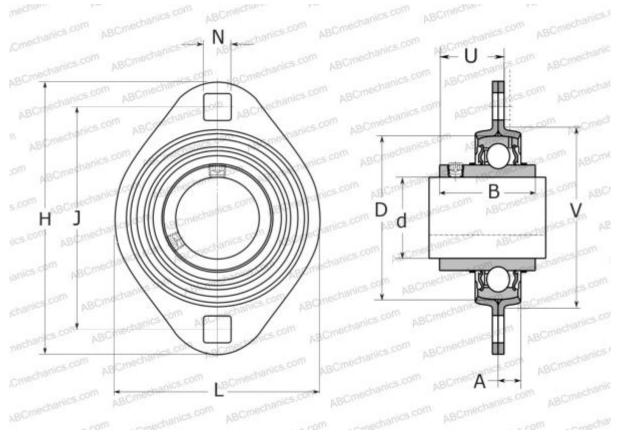

### DIMENSIONS, MM

| d          | 38,100       |
|------------|--------------|
| D          | 80,000       |
| В          | 49,200       |
| Н          | 148,000      |
| А          | 10,000       |
| J          | 119,000      |
| H1         | 104,000      |
| Ν          | 13,500       |
| U          | 33,700       |
| V          | 91,000       |
| WEIGHT, KG | 0,950        |
| Bearing    | YAR 208-108- |
| Housing    | PFT 80       |
|            |              |