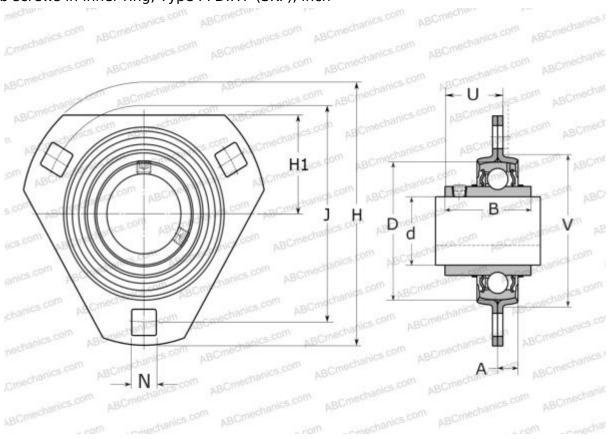

## PFD 3/4 TF SKF

Ball bearing units

TYPE: Housing units, Three-bolt flanged housing units, Sheet steel housing, Radial insert ball bearing with grub screws in inner ring, Type PFD..TF (SKF), inch

**MANUFACTURER** 

## **Technical specification**

| DIMENSIONS, MM |              |
|----------------|--------------|
| d              | 19,050       |
| D              | 47,000       |
| В              | 31,000       |
| Н              | 91,000       |
| A              | 8,000        |
| J              | 71,500       |
| H1             | 32,000       |
| N              | 8,700        |
| U              | 20,300       |
| V              | 55,000       |
| WEIGHT, KG     | 0,240        |
| Bearing        | YAR 204-012- |
| Housing        | PFD 47       |