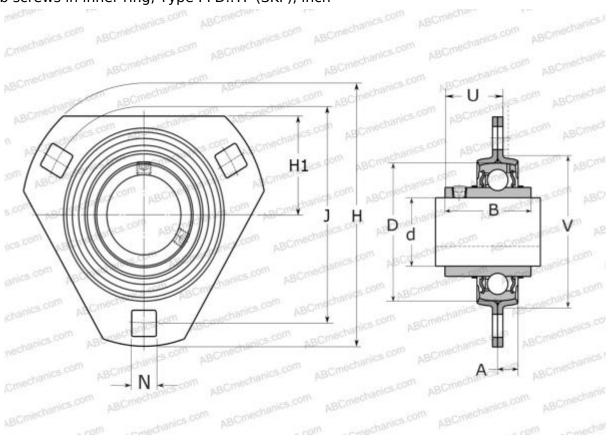

## PFD 1. TF SKF

Ball bearing units

TYPE: Housing units, Three-bolt flanged housing units, Sheet steel housing, Radial insert ball bearing with grub screws in inner ring, Type PFD..TF (SKF), inch

## **Technical specification**

| DIMENSIONS, MM |              |
|----------------|--------------|
| d              | 25,400       |
| D              | 52,000       |
| В              | 34,100       |
| Н              | 95,000       |
| A              | 9,000        |
| J              | 76,000       |
| H1             | 34,000       |
| N              | 8,700        |
| U              | 21,800       |
| V              | 60,000       |
| WEIGHT, KG     | 0,290        |
| Bearing        | YAR 205-100- |
| Housing        | PFD 52       |