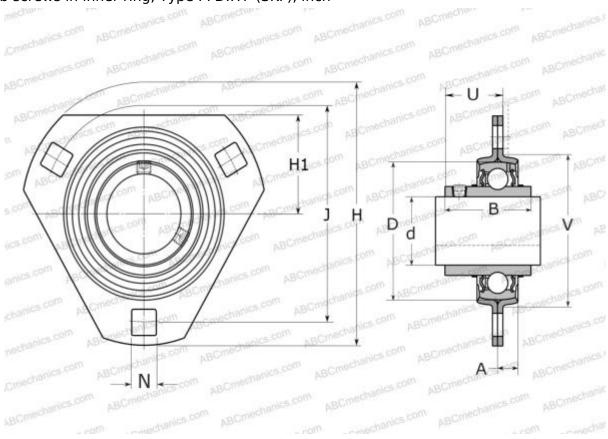

## **PFD 1.1/4 TF SKF**

Ball bearing units

TYPE: Housing units, Three-bolt flanged housing units, Sheet steel housing, Radial insert ball bearing with grub screws in inner ring, Type PFD..TF (SKF), inch

## **Technical specification**

| DIMENSIONS, MM |              |
|----------------|--------------|
| d              | 31,750       |
| D              | 72,000       |
| В              | 42,900       |
| Н              | 122,000      |
| A              | 10,000       |
| J              | 100,000      |
| H1             | 45,000       |
| N              | 11,000       |
| U              | 27,900       |
| V              | 81,000       |
| WEIGHT, KG     | 0,690        |
| Bearing        | YAR 207-104- |
| Housing        | PFD 72       |