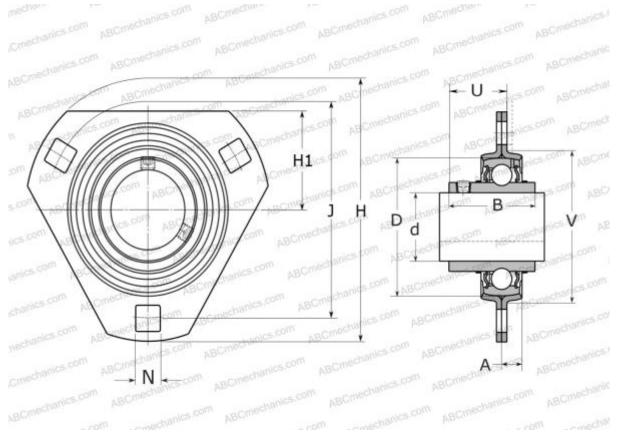

#### **DIMENSIONS, MM** 19,050 d 47,000 D В 31,000 Н 91,000 А 8,000 71,500 J Η1 32,000 Ν 8,700 U 20,300 V 55,000 WEIGHT, KG 0,240 Bearing YAR 204-012-Housing PFD 47