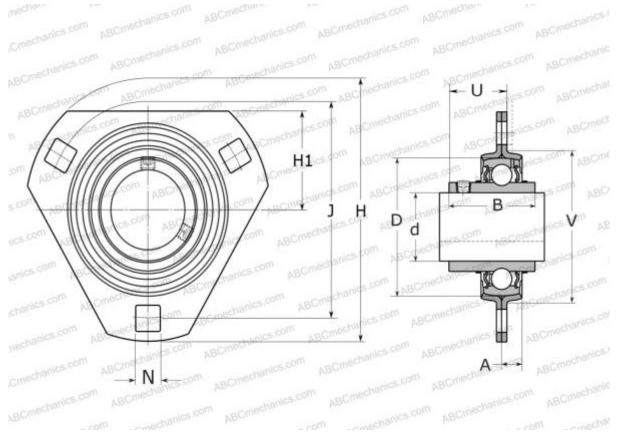

#### **DIMENSIONS, MM** 25,400 d 52,000 D В 34,100 Н 95,000 А 9,000 76,000 J Η1 34,000 Ν 8,700 U 21,800 V 60,000 WEIGHT, KG 0,290 YAR 205-100-Bearing Housing PFD 52