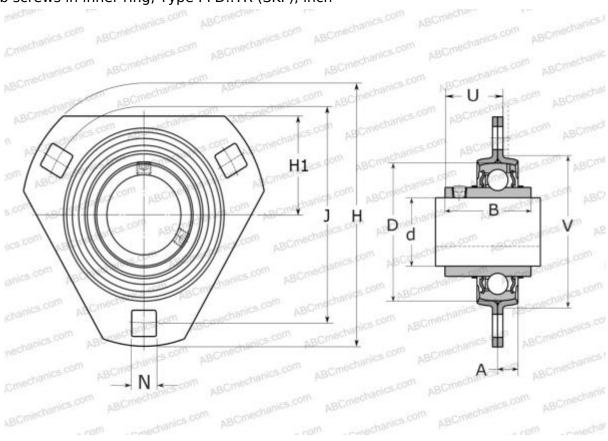

## **PFD 1.1/2 TR SKF**

Ball bearing units

TYPE: Housing units, Three-bolt flanged housing units, Sheet steel housing, Radial insert ball bearing with grub screws in inner ring, Type PFD..TR (SKF), inch

## **Technical specification**

| DIMENSIONS, MM |              |
|----------------|--------------|
| d              | 38,100       |
| D              | 80,000       |
| В              | 49,200       |
| Н              | 148,000      |
| A              | 10,000       |
| J              | 119,000      |
| H1             | 53,000       |
| N              | 13,500       |
| U              | 33,700       |
| V              | 91,000       |
| WEIGHT, KG     | 1,050        |
| Bearing        | YAR 208-108- |
| Housing        | PFD 80       |