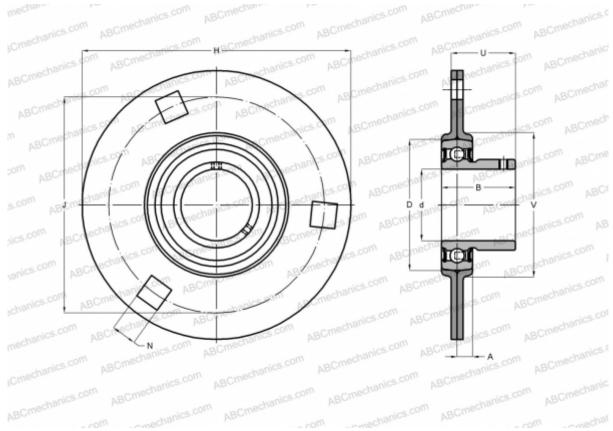

#### **DIMENSIONS, MM**

| d          | 15,875       |
|------------|--------------|
| D          | 40,000       |
| В          | 27,400       |
| н          | 81,000       |
| A          | 7,000        |
| J          | 63,000       |
| Ν          | 7,100        |
| U          | 17,900       |
| V          | 49,000       |
| WEIGHT, KG | 0,220        |
| Bearing    | YAR 203-010- |
| Housing    | PF 40        |
|            |              |