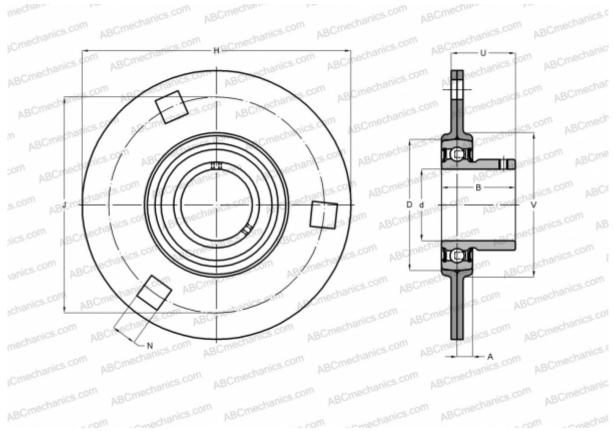

#### **DIMENSIONS, MM**

| d          | 25,400       |
|------------|--------------|
| D          | 52,000       |
| В          | 34,100       |
| Н          | 95,000       |
| A          | 9,000        |
| J          | 76,000       |
| Ν          | 8,700        |
| U          | 21,800       |
| V          | 60,000       |
| WEIGHT, KG | 0,350        |
| Bearing    | YAR 205-100- |
| Housing    | PF 52        |
|            |              |