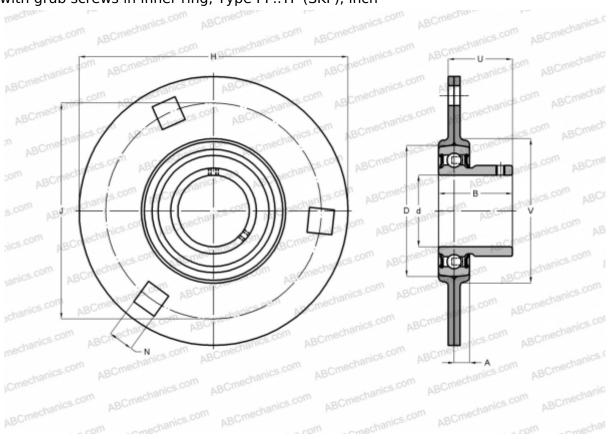

## **PF 1.1/4 TF SKF**

Ball bearing units

TYPE: Housing units, Three/four-bolt flanged housing units, Sheet steel housing, Radial insert ball bearing with grub screws in inner ring, Type PF..TF (SKF), inch

## **Technical specification**

| DIMENSIONS, MM |              |
|----------------|--------------|
| d              | 31,750       |
| D              | 72,000       |
| В              | 42,900       |
| Н              | 122,000      |
| Α              | 10,000       |
| J              | 100,000      |
| N              | 11,000       |
| U              | 27,900       |
| V              | 81,000       |
| WEIGHT, KG     | 0,830        |
| Bearing        | YAR 207-104- |
| Housing        | PF 72        |
|                |              |