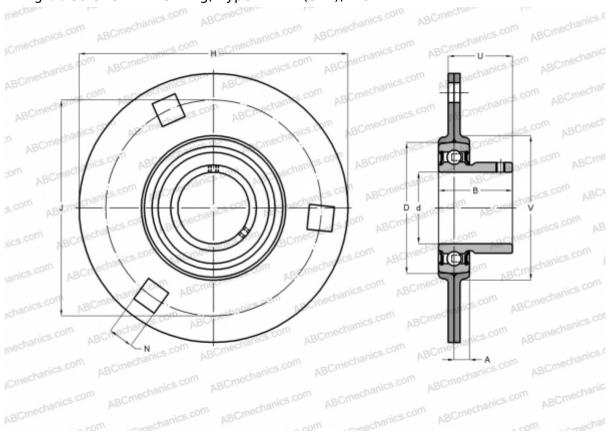

## **Technical specification**

| DIMENSIONS, MM |              |
|----------------|--------------|
| d              | 38,100       |
| D              | 80,000       |
| В              | 49,200       |
| Н              | 148,000      |
| A              | 10,000       |
| J              | 119,000      |
| N              | 13,500       |
| U              | 33,700       |
| V              | 91,000       |
| WEIGHT, KG     | 0,810        |
| Bearing        | YAR 208-108- |
| Housing        | PF 80        |