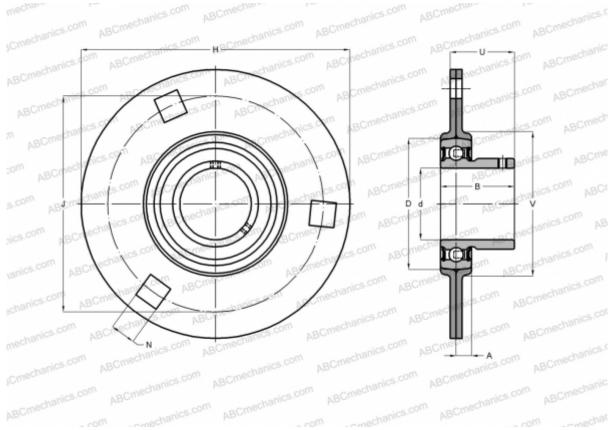

#### **DIMENSIONS, MM**

| d          | 44,450       |
|------------|--------------|
| D          | 85,000       |
| В          | 49,200       |
| Н          | 149,000      |
| A          | 10,500       |
| J          | 120,600      |
| Ν          | 13,500       |
| U          | 33,700       |
| V          | 97,000       |
| WEIGHT, KG | 1,250        |
| Bearing    | YAR 209-112- |
| Housing    | PF 85        |
|            |              |