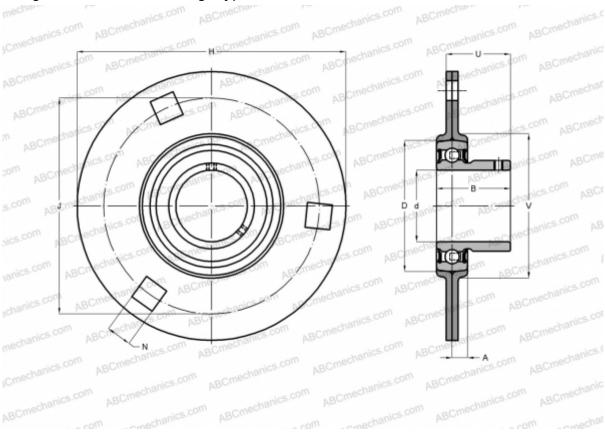

## **Technical specification**

| DIMENSIONS, MM |              |
|----------------|--------------|
| d              | 19,050       |
| D              | 47,000       |
| В              | 31,000       |
| Н              | 91,000       |
| A              | 8,000        |
| J              | 71,500       |
| N              | 8,700        |
| U              | 20,300       |
| V              | 55,000       |
| WEIGHT, KG     | 0,300        |
| Bearing        | YAR 204-012- |
| Housing        | PF 47        |