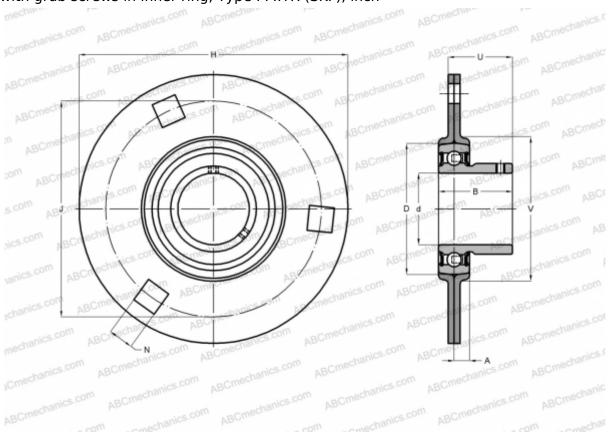

## PF 1. TR SKF

Ball bearing units

TYPE: Housing units, Three/four-bolt flanged housing units, Sheet steel housing, Radial insert ball bearing with grub screws in inner ring, Type PF..TR (SKF), inch

## **Technical specification**

| DIMENSIONS, MM |              |
|----------------|--------------|
| d              | 25,400       |
| D              | 52,000       |
| В              | 34,100       |
| Н              | 95,000       |
| A              | 9,000        |
| J              | 76,000       |
| N              | 8,700        |
| U              | 21,800       |
| V              | 60,000       |
| WEIGHT, KG     | 0,350        |
| Bearing        | YAR 205-100- |
| Housing        | PF 52        |