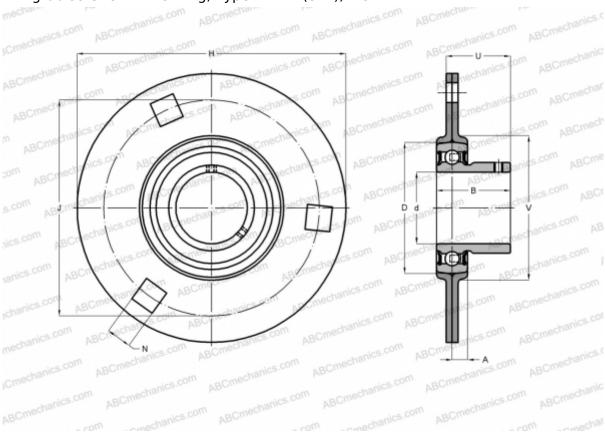

## **PF 1.1/2 TR SKF**

Ball bearing units

TYPE: Housing units, Three/four-bolt flanged housing units, Sheet steel housing, Radial insert ball bearing with grub screws in inner ring, Type PF..TR (SKF), inch

## **Technical specification**

| DIMENSIONS, MM |              |
|----------------|--------------|
| d              | 38,100       |
| D              | 80,000       |
| В              | 49,200       |
| Н              | 148,000      |
| Α              | 10,000       |
| J              | 119,000      |
| N              | 13,500       |
| U              | 33,700       |
| V              | 91,000       |
| WEIGHT, KG     | 0,810        |
| Bearing        | YAR 208-108- |
| Housing        | PF 80        |