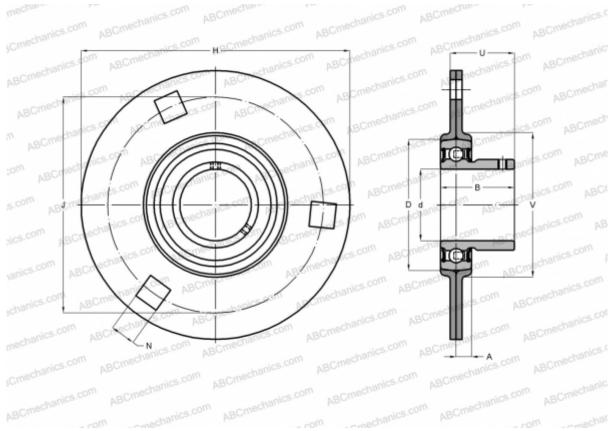

#### **DIMENSIONS, MM**

| d          | 44,450       |
|------------|--------------|
| D          | 85,000       |
| В          | 49,200       |
| н          | 149,000      |
| А          | 10,500       |
| J          | 120,600      |
| Ν          | 13,500       |
| U          | 33,700       |
| V          | 97,000       |
| WEIGHT, KG | 1,250        |
| Bearing    | YAR 209-112- |
| Housing    | PF 85        |
|            |              |