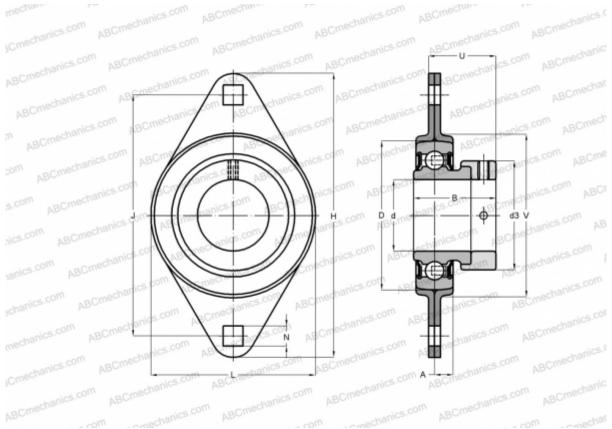

## **Technical specification**

| DIMENSIONS, MM |            |
|----------------|------------|
| d              | 15,000     |
| D              | 40,000     |
| В              | 28,600     |
| L              | 59,000     |
| н              | 81,000     |
| A              | 7,000      |
| J              | 63,000     |
| Ν              | 7,100      |
| d3             | 27,200     |
| U              | 24,100     |
| V              | 49,000     |
| WEIGHT, KG     | 0,210      |
| Bearing        | YET 203/15 |