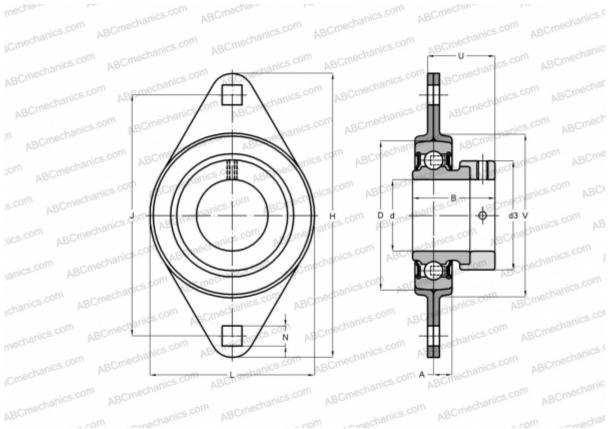

## PFT 17 FM SKF

Ball bearing units

TYPE: Housing units, Two-bolt flanged housing units, Sheet steel housing, Radial insert ball bearing with eccentric locking collar, Type PFT..FM (SKF)

## **Technical specification**

| DIMENSIONS, MM |         |
|----------------|---------|
| d              | 17,000  |
| D              | 40,000  |
| В              | 28,600  |
| L              | 59,000  |
| н              | 81,000  |
| A              | 7,000   |
| J              | 63,000  |
| Ν              | 7,100   |
| d3             | 27,200  |
| U              | 24,100  |
| V              | 49,000  |
| WEIGHT, KG     | 0,190   |
| Bearing        | YET 203 |