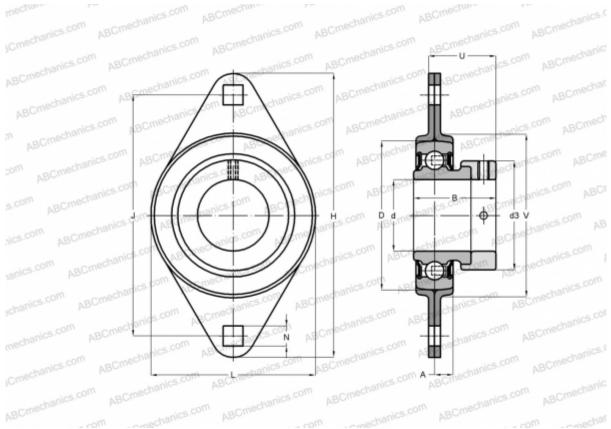

## PFT 20 FM SKF

Ball bearing units

TYPE: Housing units, Two-bolt flanged housing units, Sheet steel housing, Radial insert ball bearing with eccentric locking collar, Type PFT..FM (SKF)

## **Technical specification**

| DIMENSIONS, MM |         |
|----------------|---------|
| d              | 20,000  |
| D              | 47,000  |
| В              | 31,000  |
| L              | 67,000  |
| н              | 91,000  |
| A              | 8,000   |
| J              | 71,500  |
| Ν              | 8,700   |
| d3             | 32,400  |
| U              | 25,500  |
| V              | 55,000  |
| WEIGHT, KG     | 0,250   |
| Bearing        | YET 204 |