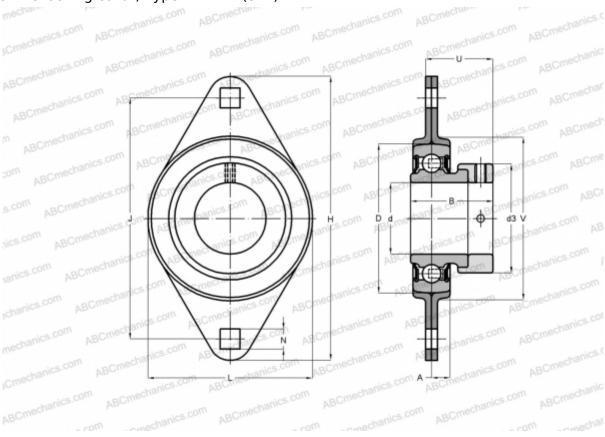

## PFT 25 FM SKF

Ball bearing units

TYPE: Housing units, Two-bolt flanged housing units, Sheet steel housing, Radial insert ball bearing with eccentric locking collar, Type PFT..FM (SKF)

Housing

## **Technical specification**

| DIMENSIONS, MM |         |
|----------------|---------|
| d              | 25,000  |
| D              | 52,000  |
| В              | 31,000  |
| L              | 71,000  |
| Н              | 95,000  |
| A              | 9,000   |
| J              | 76,000  |
| N              | 8,700   |
| d3             | 37,400  |
| U              | 25,500  |
| V              | 60,000  |
| WEIGHT, KG     | 0,290   |
| Bearing        | YET 205 |