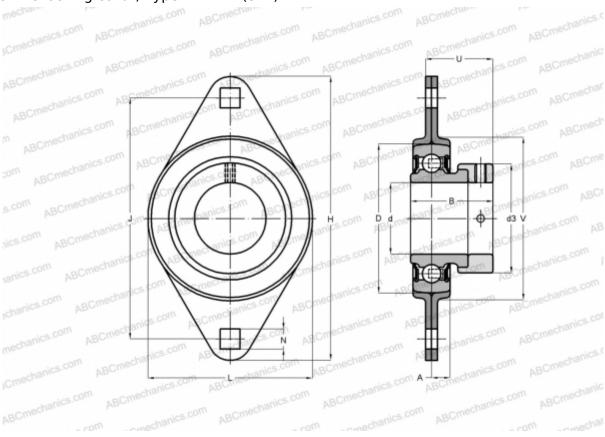

## PFT 30 FM SKF

Ball bearing units

TYPE: Housing units, Two-bolt flanged housing units, Sheet steel housing, Radial insert ball bearing with eccentric locking collar, Type PFT..FM (SKF)

Housing

## **Technical specification**

| DIMENSIONS, MM |         |
|----------------|---------|
| d              | 30,000  |
| D              | 62,000  |
| В              | 35,700  |
| L              | 84,000  |
| Н              | 112,000 |
| A              | 9,500   |
| J              | 90,500  |
| N              | 10,500  |
| d3             | 44,100  |
| U              | 29,200  |
| V              | 71,000  |
| WEIGHT, KG     | 0,460   |
| Bearing        | YET 206 |