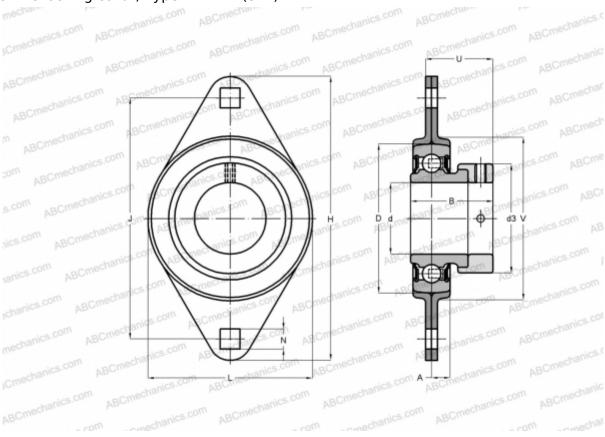

## PFT 35 FM SKF

Ball bearing units

TYPE: Housing units, Two-bolt flanged housing units, Sheet steel housing, Radial insert ball bearing with eccentric locking collar, Type PFT..FM (SKF)

## **Technical specification**

| DIMENSIONS, MM |         |
|----------------|---------|
| d              | 35,000  |
| D              | 72,000  |
| В              | 38,900  |
| L              | 94,000  |
| Н              | 122,000 |
| A              | 10,000  |
| J              | 100,000 |
| N              | 11,000  |
| d3             | 51,100  |
| U              | 31,900  |
| V              | 81,000  |
| WEIGHT, KG     | 0,720   |
| Bearing        | YET 207 |