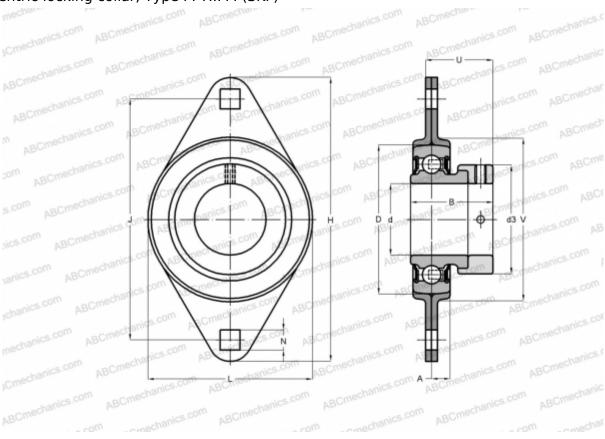

## PFT 40 FM SKF

Ball bearing units

TYPE: Housing units, Two-bolt flanged housing units, Sheet steel housing, Radial insert ball bearing with eccentric locking collar, Type PFT..FM (SKF)

## **Technical specification**

| DIMENSIONS, MM |         |
|----------------|---------|
| d              | 40,000  |
| D              | 80,000  |
| В              | 43,700  |
| L              | 104,000 |
| H              | 148,000 |
| A              | 10,000  |
| J              | 119,000 |
| N              | 13,500  |
| d3             | 56,500  |
| U              | 36,200  |
| V              | 91,000  |
| WEIGHT, KG     | 0,940   |
| Bearing        | YET 208 |