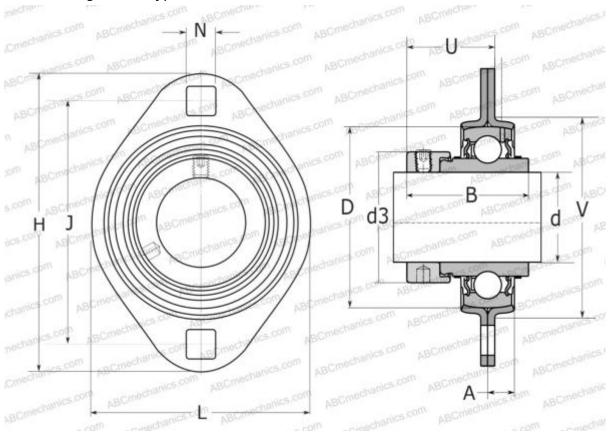

## **Technical specification**

| DIMENSIONS, MM |            |
|----------------|------------|
| d              | 20,000     |
| D              | 47,000     |
| В              | 43,400     |
| L              | 67,000     |
| Н              | 91,000     |
| A              | 8,000      |
| J              | 71,500     |
| N              | 8,700      |
| d3             | 32,400     |
| U              | 28,600     |
| V              | 55,000     |
| WEIGHT, KG     | 0,280      |
| Bearing        | YEL 204-2F |