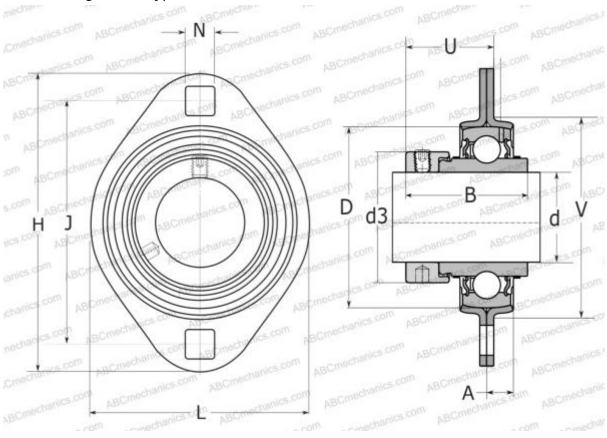

## PFT 25 WF SKF

Ball bearing units

TYPE: Housing units, Two-bolt flanged housing units, Sheet steel housing, Radial insert ball bearing with eccentric locking collar, Type PFT..WF (SKF)

Housing

## **Technical specification**

| DIMENSIONS, MM |            |
|----------------|------------|
| d              | 25,000     |
| D              | 52,000     |
| В              | 44,400     |
| L              | 71,000     |
| Н              | 95,000     |
| A              | 9,000      |
| J              | 76,000     |
| N              | 8,700      |
| d3             | 37,400     |
| U              | 28,900     |
| V              | 60,000     |
| WEIGHT, KG     | 0,340      |
| Bearing        | YEL 205-2F |