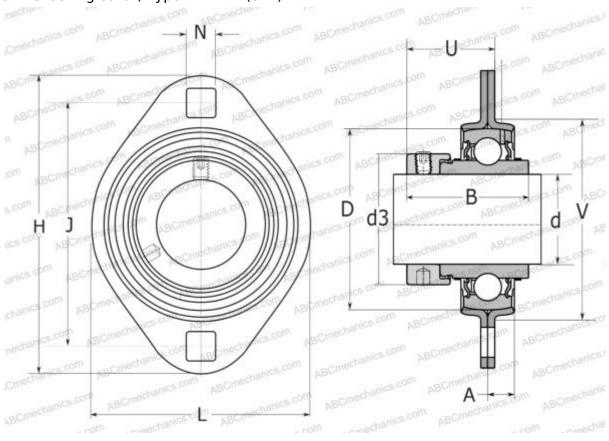

## **Technical specification**

| DIMENSIONS, MM |            |
|----------------|------------|
| d              | 35,000     |
| D              | 72,000     |
| В              | 51,100     |
| L              | 94,000     |
| Н              | 122,000    |
| A              | 10,000     |
| J              | 100,000    |
| N              | 11,000     |
| d3             | 51,100     |
| U              | 34,800     |
| V              | 81,000     |
| WEIGHT, KG     | 0,800      |
| Bearing        | YEL 207-2F |