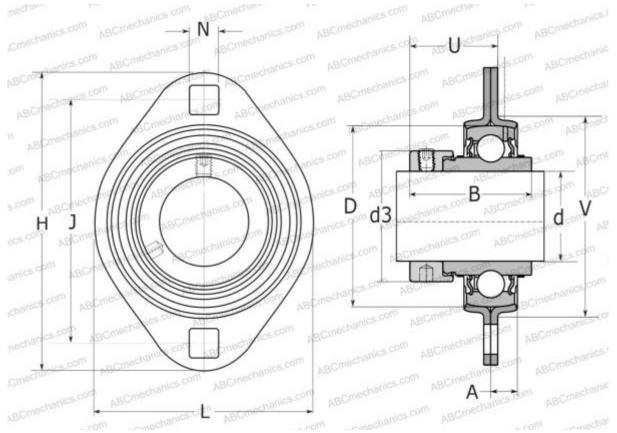

## **DIMENSIONS, MM** 40,000 d 80,000 D В 56,300 L 104,000 Н 148,000 А 10,000 119,000 J Ν 13,500 d3 56,500 U 38,400 ۷ 91,000 WEIGHT, KG 1,000 YEL 208-2F Bearing

| Housing                      | PFT 80    |
|------------------------------|-----------|
| MANUFACTURER                 | SKF       |
| CALCULATION DATA             |           |
| Basic dynamic load rating, C | 30,700 kN |
| Basic static load rating, Co | 19,000 kN |
| Fatigue load limit, Pu       | 0,800 kN  |