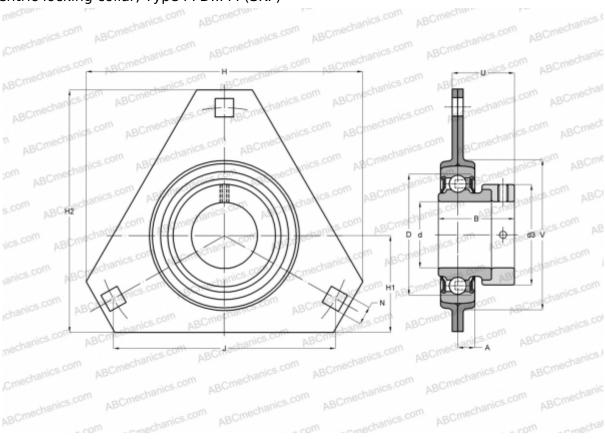

## PFD 17 FM SKF

Ball bearing units

TYPE: Housing units, Three-bolt flanged housing units, Sheet steel housing, Radial insert ball bearing with eccentric locking collar, Type PFD..FM (SKF)

Housing

## **Technical specification**

| DIMENSIONS, MM |         |
|----------------|---------|
| d              | 17,000  |
| D              | 40,000  |
| В              | 28,600  |
| Н              | 81,000  |
| A              | 7,000   |
| J              | 63,000  |
| H1             | 29,000  |
| N              | 7,100   |
| d3             | 27,200  |
| U              | 24,100  |
| V              | 49,000  |
| WEIGHT, KG     | 0,200   |
| Bearing        | YET 203 |