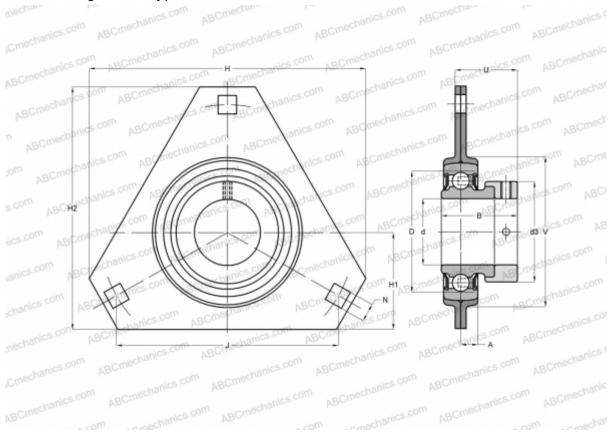

## PFD 20 FM SKF

Ball bearing units

TYPE: Housing units, Three-bolt flanged housing units, Sheet steel housing, Radial insert ball bearing with eccentric locking collar, Type PFD..FM (SKF)

## **Technical specification**

| DIMENSIONS, MM |         |
|----------------|---------|
| d              | 20,000  |
| D              | 47,000  |
| В              | 31,000  |
| Н              | 91,000  |
| A              | 8,000   |
| J              | 71,500  |
| H1             | 32,000  |
| Ν              | 8,700   |
| d3             | 32,400  |
| U              | 25,500  |
| V              | 55,000  |
| WEIGHT, KG     | 0,260   |
| Bearing        | YET 204 |