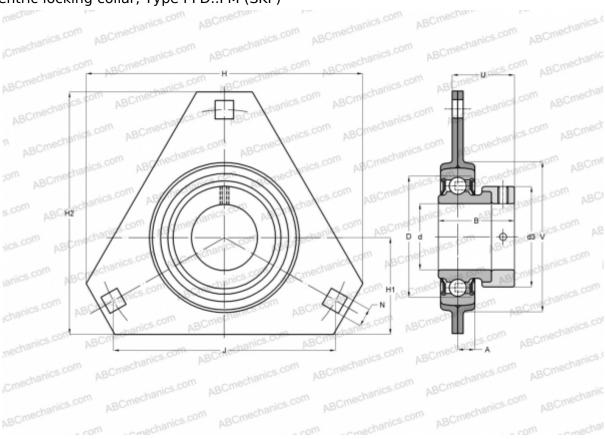

## PFD 25 FM SKF

Ball bearing units

TYPE: Housing units, Three-bolt flanged housing units, Sheet steel housing, Radial insert ball bearing with eccentric locking collar, Type PFD..FM (SKF)

## **Technical specification**

| DIMENSIONS, MM |         |
|----------------|---------|
| d              | 25,000  |
| D              | 52,000  |
| В              | 31,000  |
| Н              | 95,000  |
| A              | 9,000   |
| J              | 76,000  |
| H1             | 34,000  |
| N              | 8,700   |
| d3             | 37,400  |
| U              | 25,500  |
| V              | 60,000  |
| WEIGHT, KG     | 0,300   |
| Bearing        | YET 205 |