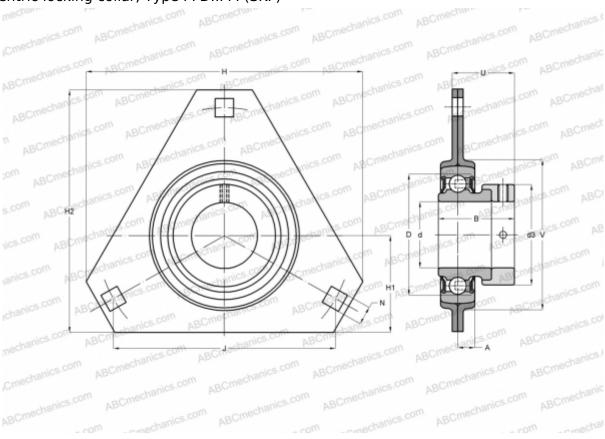

## PFD 30 FM SKF

Ball bearing units

TYPE: Housing units, Three-bolt flanged housing units, Sheet steel housing, Radial insert ball bearing with eccentric locking collar, Type PFD..FM (SKF)

## **Technical specification**

| DIMENSIONS, MM |         |
|----------------|---------|
| d              | 30,000  |
| D              | 62,000  |
| В              | 35,700  |
| Н              | 112,000 |
| Α              | 9,500   |
| J              | 90,500  |
| H1             | 38,000  |
| N              | 10,500  |
| d3             | 44,100  |
| U              | 29,200  |
| V              | 71,000  |
| WEIGHT, KG     | 0,480   |
| Bearing        | YET 206 |