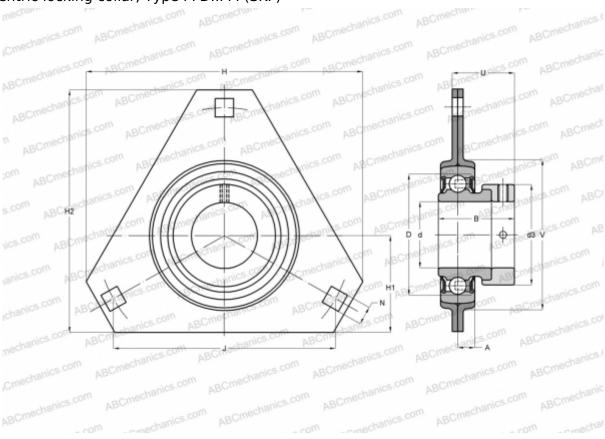

## PFD 35 FM SKF

Ball bearing units

TYPE: Housing units, Three-bolt flanged housing units, Sheet steel housing, Radial insert ball bearing with eccentric locking collar, Type PFD..FM (SKF)

## **Technical specification**

| DIMENSIONS, MM |         |
|----------------|---------|
| d              | 35,000  |
| D              | 72,000  |
| В              | 38,900  |
| Н              | 122,000 |
| Α              | 10,000  |
| J              | 100,000 |
| H1             | 45,000  |
| N              | 11,000  |
| d3             | 51,100  |
| U              | 31,900  |
| V              | 81,000  |
| WEIGHT, KG     | 0,660   |
| Bearing        | YET 207 |