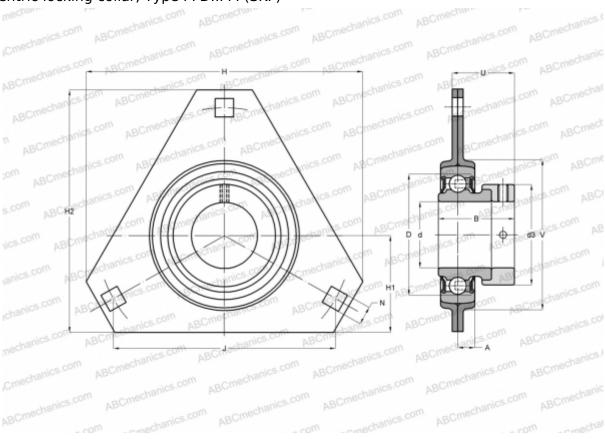

## PFD 40 FM SKF

Ball bearing units

TYPE: Housing units, Three-bolt flanged housing units, Sheet steel housing, Radial insert ball bearing with eccentric locking collar, Type PFD..FM (SKF)

## **Technical specification**

| DIMENSIONS, MM |         |
|----------------|---------|
| d              | 40,000  |
| D              | 80,000  |
| В              | 43,700  |
| Н              | 148,000 |
| Α              | 10,000  |
| J              | 119,000 |
| H1             | 53,000  |
| N              | 13,500  |
| d3             | 56,500  |
| U              | 36,200  |
| V              | 91,000  |
| WEIGHT, KG     | 1,050   |
| Bearing        | YET 208 |