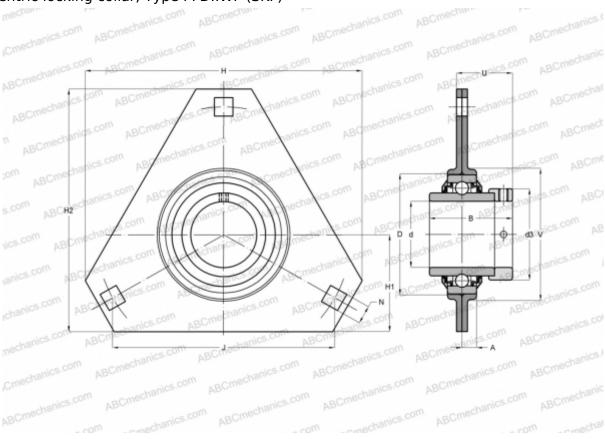

## PFD 20 WF SKF

Ball bearing units

TYPE: Housing units, Three-bolt flanged housing units, Sheet steel housing, Radial insert ball bearing with eccentric locking collar, Type PFD..WF (SKF)

## **Technical specification**

| DIMENSIONS, MM |            |
|----------------|------------|
| d              | 20,000     |
| D              | 47,000     |
| В              | 43,700     |
| Н              | 91,000     |
| A              | 8,000      |
| J              | 71,500     |
| H1             | 32,000     |
| N              | 8,700      |
| d3             | 32,400     |
| U              | 28,600     |
| V              | 55,000     |
| WEIGHT, KG     | 0,290      |
| Bearing        | YEL 204-2F |