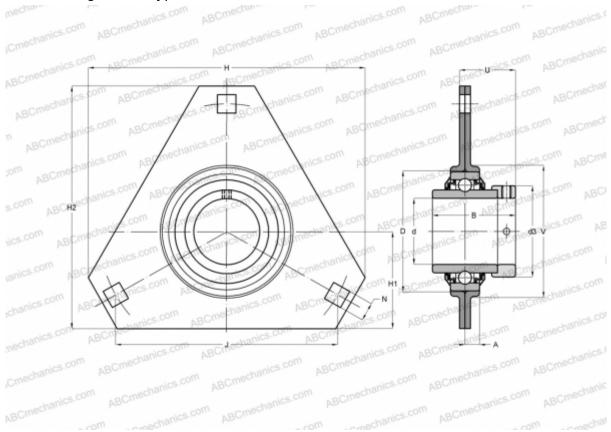

## PFD 25 WF SKF

Ball bearing units

TYPE: Housing units, Three-bolt flanged housing units, Sheet steel housing, Radial insert ball bearing with eccentric locking collar, Type PFD..WF (SKF)

## **Technical specification**

| DIMENSIONS, MM |            |
|----------------|------------|
| d              | 25,000     |
| D              | 52,000     |
| В              | 44,400     |
| Н              | 95,000     |
| A              | 9,000      |
| J              | 76,000     |
| H1             | 34,000     |
| Ν              | 8,700      |
| d3             | 37,400     |
| U              | 28,900     |
| V              | 60,000     |
| WEIGHT, KG     | 0,350      |
| Bearing        | YEL 205-2F |