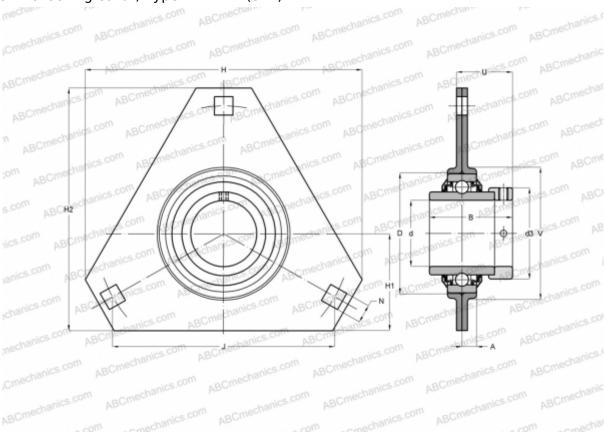

## PFD 30 WF SKF

Ball bearing units

TYPE: Housing units, Three-bolt flanged housing units, Sheet steel housing, Radial insert ball bearing with eccentric locking collar, Type PFD..WF (SKF)

## **Technical specification**

| DIMENSIONS, MM |            |
|----------------|------------|
| d              | 30,000     |
| D              | 62,000     |
| В              | 48,400     |
| Н              | 112,000    |
| Α              | 9,500      |
| J              | 90,500     |
| H1             | 38,000     |
| N              | 10,500     |
| d3             | 44,100     |
| U              | 32,600     |
| V              | 71,000     |
| WEIGHT, KG     | 0,540      |
| Bearing        | YEL 206-2F |