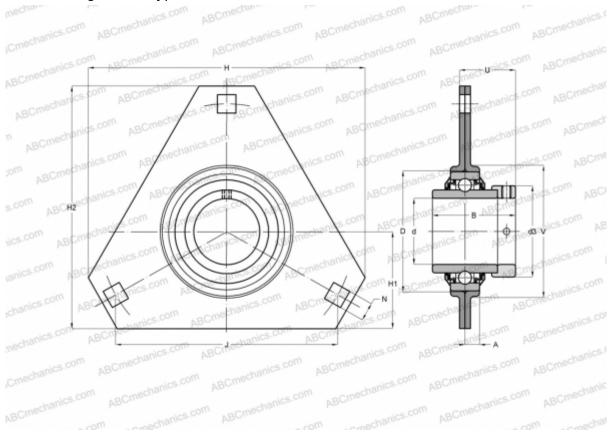

## PFD 35 WF SKF

Ball bearing units

TYPE: Housing units, Three-bolt flanged housing units, Sheet steel housing, Radial insert ball bearing with eccentric locking collar, Type PFD..WF (SKF)

## **Technical specification**

| DIMENSIONS, MM |            |
|----------------|------------|
| d              | 35,000     |
| D              | 72,000     |
| В              | 51,100     |
| Н              | 122,000    |
| A              | 10,000     |
| J              | 100,000    |
| H1             | 45,000     |
| Ν              | 11,000     |
| d3             | 51,100     |
| U              | 34,800     |
| V              | 81,000     |
| WEIGHT, KG     | 0,740      |
| Bearing        | YEL 207-2F |