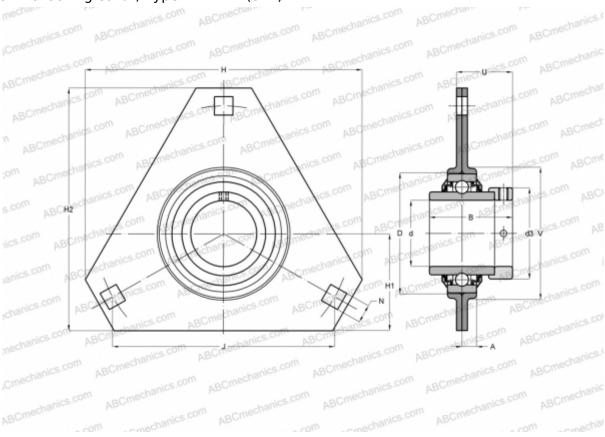

## **Technical specification**

| DIMENSIONS, MM |         |
|----------------|---------|
| d              | 40,000  |
| D              | 80,000  |
| В              | 56,300  |
| Н              | 148,000 |
| Α              | 10,000  |
| J              | 119,000 |
| H1             | 53,000  |
| N              | 13,500  |
| d3             | 56,500  |
| U              | 38,400  |
| V              | 91,000  |
| WEIGHT, KG     | 1,150   |