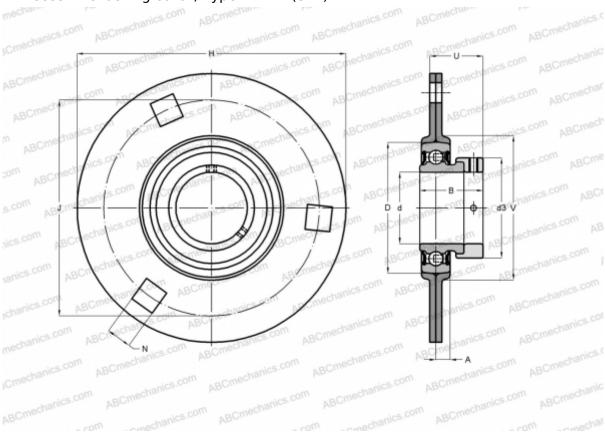

## PF 15 FM SKF

Ball bearing units

TYPE: Housing units, Three/four-bolt flanged housing units, Sheet steel housing, Radial insert ball bearing with eccentric locking collar, Type PF..FM (SKF)

## **Technical specification**

| DIMENSIONS, MM |            |
|----------------|------------|
| d              | 15,000     |
| D              | 40,000     |
| В              | 28,600     |
| Н              | 81,000     |
| A              | 7,000      |
| J              | 63,000     |
| N              | 7,100      |
| d3             | 27,200     |
| U              | 24,100     |
| V              | 49,000     |
| WEIGHT, KG     | 0,240      |
| Bearing        | YET 203/15 |
| Housing        | PF 40      |
|                |            |