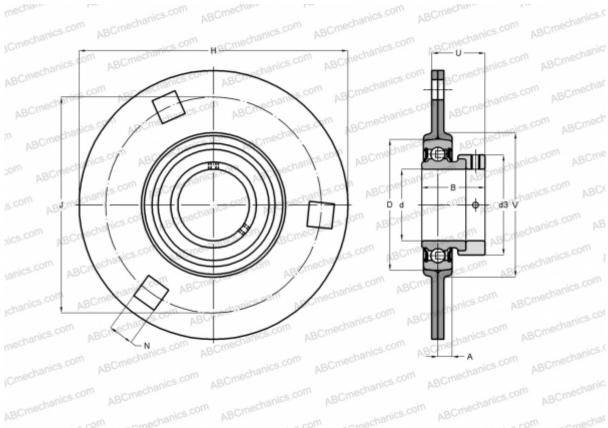

#### **DIMENSIONS, MM**

| d          | 17,000  |
|------------|---------|
| D          | 40,000  |
| В          | 28,600  |
| Н          | 81,000  |
| A          | 7,000   |
| J          | 63,000  |
| Ν          | 7,100   |
| d3         | 27,200  |
| U          | 24,100  |
| V          | 49,000  |
| WEIGHT, KG | 0,220   |
| Bearing    | YET 203 |
| Housing    | PF 40   |