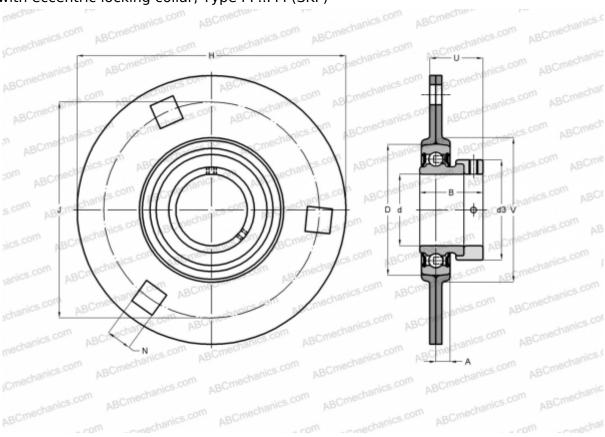

## PF 20 FM SKF

Ball bearing units

TYPE: Housing units, Three/four-bolt flanged housing units, Sheet steel housing, Radial insert ball bearing with eccentric locking collar, Type PF..FM (SKF)

**MANUFACTURER** 

## **Technical specification**

| DIMENSIONS, MM |         |
|----------------|---------|
| d              | 20,000  |
| D              | 47,000  |
| В              | 31,000  |
| Н              | 91,000  |
| A              | 8,000   |
| J              | 71,500  |
| N              | 8,700   |
| d3             | 32,400  |
| U              | 25,500  |
| V              | 55,000  |
| WEIGHT, KG     | 0,300   |
| Bearing        | YET 204 |
| Housing        | PF 47   |
|                |         |