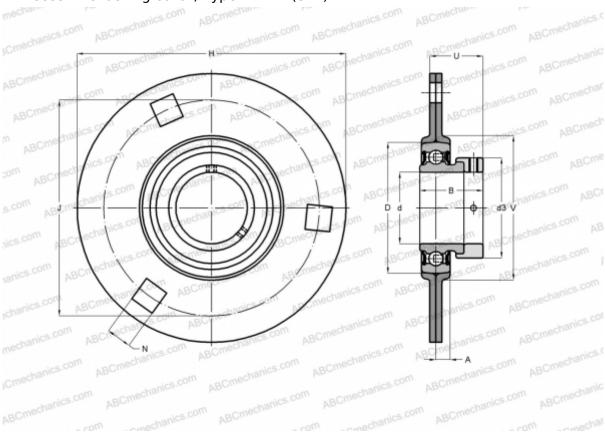

## PF 25 FM SKF

Ball bearing units

TYPE: Housing units, Three/four-bolt flanged housing units, Sheet steel housing, Radial insert ball bearing with eccentric locking collar, Type PF..FM (SKF)

**MANUFACTURER** 

## **Technical specification**

| DIMENSIONS, MM |         |
|----------------|---------|
| d              | 25,000  |
| D              | 52,000  |
| В              | 31,000  |
| Н              | 95,000  |
| A              | 9,000   |
| J              | 76,000  |
| N              | 8,700   |
| d3             | 37,400  |
| U              | 25,500  |
| V              | 60,000  |
| WEIGHT, KG     | 0,350   |
| Bearing        | YET 205 |
| Housing        | PF 52   |
|                |         |