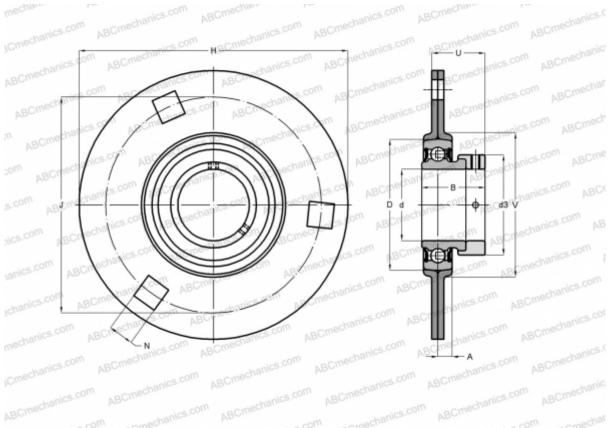

#### **DIMENSIONS, MM**

| d          | 30,000  |
|------------|---------|
| D          | 62,000  |
| В          | 35,700  |
| Н          | 112,000 |
| A          | 9,500   |
| J          | 90,500  |
| Ν          | 10,500  |
| d3         | 44,100  |
| U          | 29,200  |
| V          | 71,000  |
| WEIGHT, KG | 0,560   |
| Bearing    | YET 206 |
| Housing    | PF 62   |