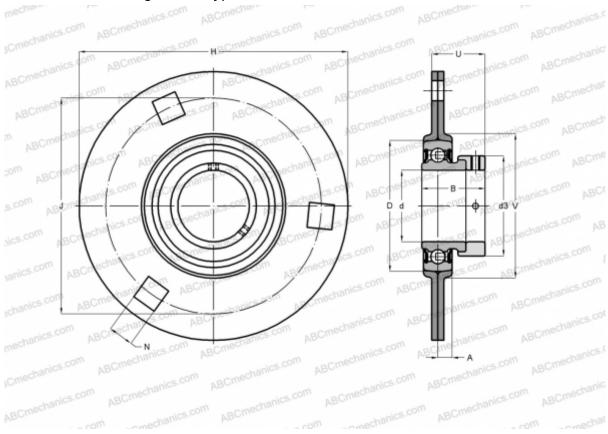

## **Technical specification**

| DIMENSIONS, MM |         |
|----------------|---------|
| d              | 35,000  |
| D              | 72,000  |
| В              | 38,900  |
| Н              | 122,000 |
| A              | 10,000  |
| J              | 100,000 |
| N              | 11,000  |
| d3             | 51,100  |
| U              | 31,900  |
| V              | 81,000  |
| WEIGHT, KG     | 0,700   |
| Bearing        | YET 207 |
| Housing        | PF 72   |