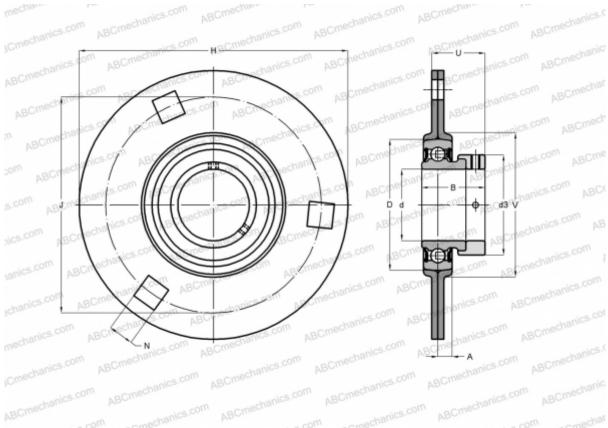

#### **DIMENSIONS, MM**

| d          | 45,000  |
|------------|---------|
| D          | 85,000  |
| В          | 43,700  |
| Н          | 149,000 |
| A          | 10,500  |
| J          | 120,600 |
| Ν          | 13,500  |
| d3         | 62,000  |
| U          | 36,200  |
| V          | 97,000  |
| WEIGHT, KG | 1,300   |
| Bearing    | YET 209 |
| Housing    | PF 85   |