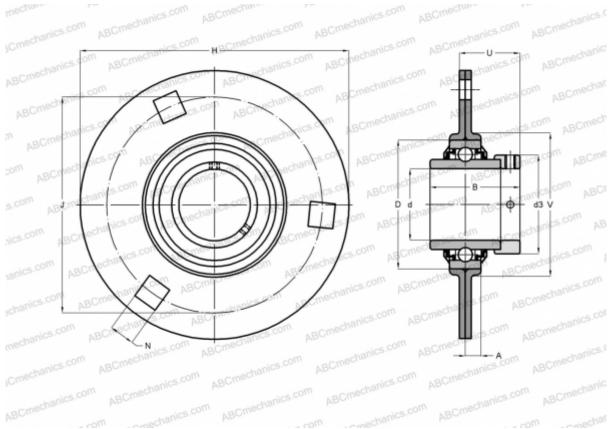

#### **DIMENSIONS, MM**

| d          | 20,000     |
|------------|------------|
| D          | 47,000     |
| В          | 43,700     |
| Н          | 91,000     |
| A          | 8,000      |
| J          | 71,500     |
| Ν          | 8,700      |
| d3         | 32,400     |
| U          | 28,600     |
| V          | 55,000     |
| WEIGHT, KG | 0,330      |
| Bearing    | YEL 204-2F |
| Housing    | PF 47      |