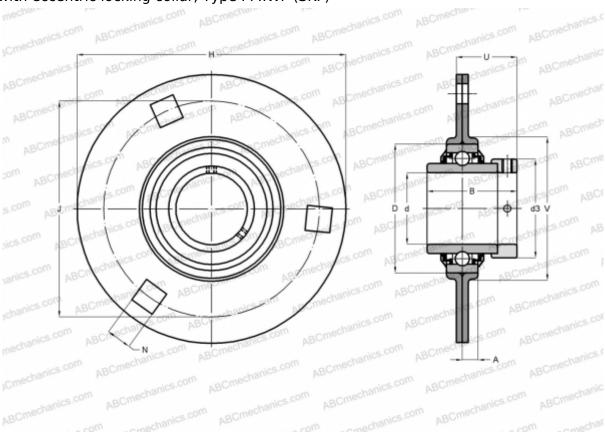

## PF 25 WF SKF

Ball bearing units

TYPE: Housing units, Three/four-bolt flanged housing units, Sheet steel housing, Radial insert ball bearing with eccentric locking collar, Type PF..WF (SKF)

## **Technical specification**

| DIMENSIONS, MM |            |
|----------------|------------|
| d              | 25,000     |
| D              | 52,000     |
| В              | 44,400     |
| Н              | 95,000     |
| A              | 9,000      |
| J              | 76,000     |
| N              | 8,700      |
| d3             | 37,400     |
| U              | 28,900     |
| V              | 60,000     |
| WEIGHT, KG     | 0,400      |
| Bearing        | YEL 205-2F |
| Housing        | PF 52      |
|                |            |