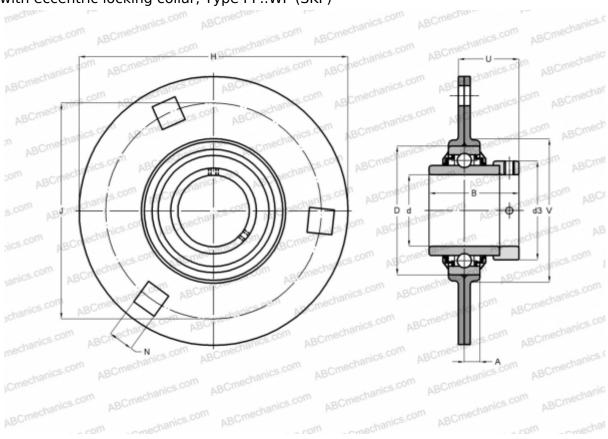

## PF 30 WF SKF

Ball bearing units

TYPE: Housing units, Three/four-bolt flanged housing units, Sheet steel housing, Radial insert ball bearing with eccentric locking collar, Type PF..WF (SKF)

## **Technical specification**

| DIMENSIONS, MM |            |
|----------------|------------|
| d              | 30,000     |
| D              | 62,000     |
| В              | 48,400     |
| Н              | 112,000    |
| A              | 9,500      |
| J              | 90,500     |
| N              | 10,500     |
| d3             | 44,100     |
| U              | 32,600     |
| V              | 71,000     |
| WEIGHT, KG     | 0,620      |
| Bearing        | YEL 206-2F |
| Housing        | PF 62      |
|                |            |