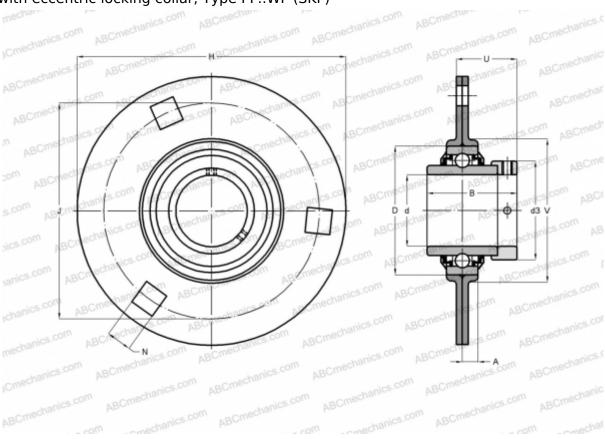

## PF 35 WF SKF

Ball bearing units

TYPE: Housing units, Three/four-bolt flanged housing units, Sheet steel housing, Radial insert ball bearing with eccentric locking collar, Type PF..WF (SKF)

**MANUFACTURER** 

## **Technical specification**

| DIMENSIONS, MM |            |
|----------------|------------|
| d              | 35,000     |
| D              | 72,000     |
| В              | 51,100     |
| Н              | 122,000    |
| A              | 10,000     |
| J              | 100,000    |
| N              | 11,000     |
| d3             | 51,100     |
| U              | 34,800     |
| V              | 81,000     |
| WEIGHT, KG     | 0,780      |
| Bearing        | YEL 207-2F |
| Housing        | PF 72      |
|                |            |