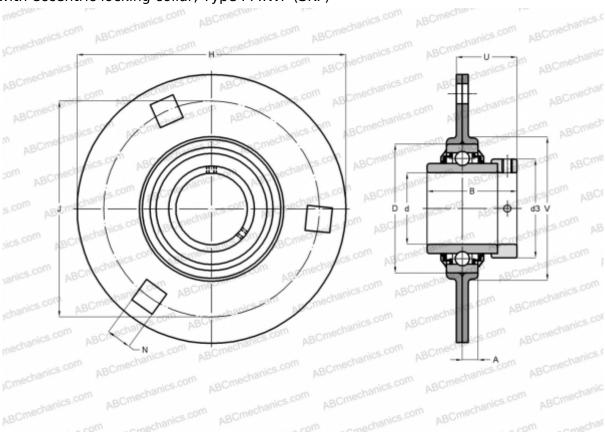

## PF 45 WF SKF

Ball bearing units

TYPE: Housing units, Three/four-bolt flanged housing units, Sheet steel housing, Radial insert ball bearing with eccentric locking collar, Type PF..WF (SKF)

**MANUFACTURER** 

## **Technical specification**

| DIMENSIONS, MM |            |
|----------------|------------|
| d              | 45,000     |
| D              | 85,000     |
| В              | 56,300     |
| Н              | 149,000    |
| A              | 10,500     |
| J              | 120,600    |
| N              | 13,500     |
| d3             | 62,000     |
| U              | 38,400     |
| V              | 97,000     |
| WEIGHT, KG     | 1,400      |
| Bearing        | YEL 209-2F |
| Housing        | PF 85      |
|                |            |